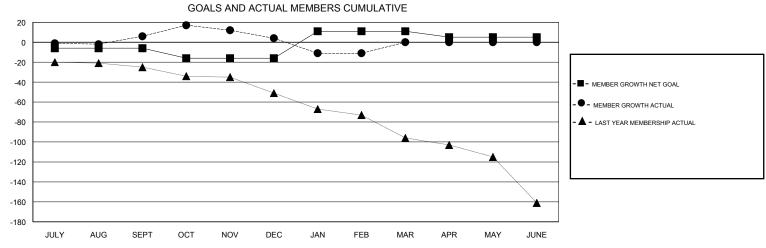

## STEVE ANTON **LOCATION ILLINOIS GMT CA** Clubs Members RESULTS FOR 2017-2018 RESULTS FOR 2017-2018 NEW CLUB GOAL NEW CLUBS DROPPED CLUBS MEMBER GROWTH NET MEMBER GROWTH DROPPED QUARTER QUARTER GOAL ACTUAL MEMBERS ACTUAL (including transfers) 0 0 0 -6 38 25 JULY/AUG/SEPT JULY/AUG/SEPT 0 -10 46 46 OCT/NOV/DEC OCT/NOV/DEC 0 1 0 17 27 30 JAN/FEB/MAR JAN/FEB/MAR 0 0 0 -6 0 0 APR/MAY/JUNE APR/MAY/JUNE